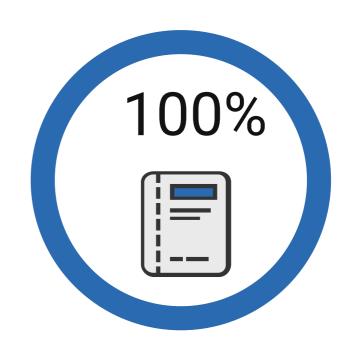

# Loan Forgiveness Thresholds

- If 2020 Gross Revenues for SB are between 35-49% less than 2019
- Eligible for 50% Loan Forgiveness

- If 2020 Gross Revenues for SB is down at least 50% (or more) less than 2019
- Eligible for 100% forgiveness