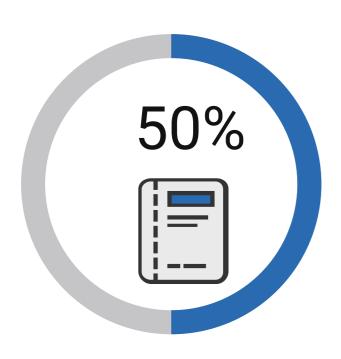

# Loan Forgiveness Thresholds

- If 2020 Gross Revenues for SB are between 35-49% less than 2019
- Eligible for 50% Loan Forgiveness

- If 2020 Gross Revenues for SB is down at least 50% (or more) less than 2019
- Eligible for 100% forgiveness